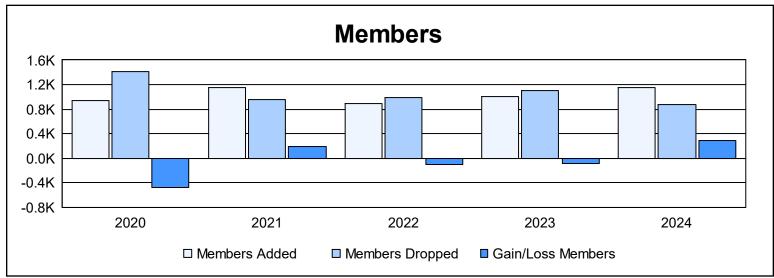

District 354 D As of June 2024 Cumulative

| Year      | New<br>Clubs | Dropped<br>Clubs | Gain/<br>Loss<br>Clubs | New<br>Members | Charter<br>Members | Reinstate<br>Members | Transfer<br>Members | Total<br>Member<br>Added | Total<br>Members<br>Dropped | Gain/<br>Loss<br>Members |
|-----------|--------------|------------------|------------------------|----------------|--------------------|----------------------|---------------------|--------------------------|-----------------------------|--------------------------|
| 2019-2020 | 5            | 1                | 4                      | 722            | 132                | 59                   | 22                  | 935                      | 1,413                       | -478                     |
| 2020-2021 | 10           | 9                | 1                      | 847            | 269                | 25                   | 15                  | 1,156                    | 959                         | 197                      |
| 2021-2022 | 3            | 9                | -6                     | 746            | 100                | 35                   | 10                  | 891                      | 995                         | -104                     |
| 2022-2023 | 4            | 7                | -3                     | 799            | 185                | 17                   | 11                  | 1,012                    | 1,099                       | -87                      |
| 2023-2024 | 8            | 0                | 8                      | 838            | 235                | 54                   | 30                  | 1,157                    | 872                         | 285                      |
| Average   | 6            | 5                | 1                      | 790            | 184                | 38                   | 18                  | 1,030                    | 1,068                       | -37                      |