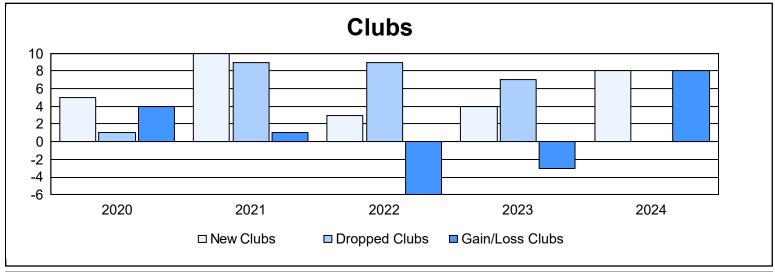

District 354 D As of June 2024 Cumulative

| Year      | New<br>Clubs | Dropped<br>Clubs | Gain/<br>Loss<br>Clubs | New<br>Members | Charter<br>Members | Reinstate<br>Members | Transfer<br>Members | Total<br>Member<br>Added | Total<br>Members<br>Dropped | Gain/<br>Loss<br>Members |
|-----------|--------------|------------------|------------------------|----------------|--------------------|----------------------|---------------------|--------------------------|-----------------------------|--------------------------|
| 2019-2020 | 5            | 1                | 4                      | 722            | 132                | 59                   | 22                  | 935                      | 1,413                       | -478                     |
| 2020-2021 | 10           | 9                | 1                      | 847            | 269                | 25                   | 15                  | 1,156                    | 959                         | 197                      |
| 2021-2022 | 3            | 9                | -6                     | 746            | 100                | 35                   | 10                  | 891                      | 995                         | -104                     |
| 2022-2023 | 4            | 7                | -3                     | 799            | 185                | 17                   | 11                  | 1,012                    | 1,099                       | -87                      |
| 2023-2024 | 8            | 0                | 8                      | 838            | 235                | 54                   | 30                  | 1,157                    | 872                         | 285                      |
| Average   | 6            | 5                | 1                      | 790            | 184                | 38                   | 18                  | 1,030                    | 1,068                       | -37                      |